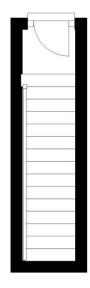

#### **FIRST FLOOR**

#### **Entrance Hall**

UPVC double glazed obscure entrance door, stairs to second floor.

### **First Floor**

Approx. 3.5 sq. metres (38.1 sq. feet)

## **Second Floor**

Approx. 36.2 sq. metres (390.0 sq. feet)

Total area: approx. 39.8 sq. metres (428.1 sq. feet)

This representation is provided for general guidance and is not to scale.

All measurements quoted are approximate.