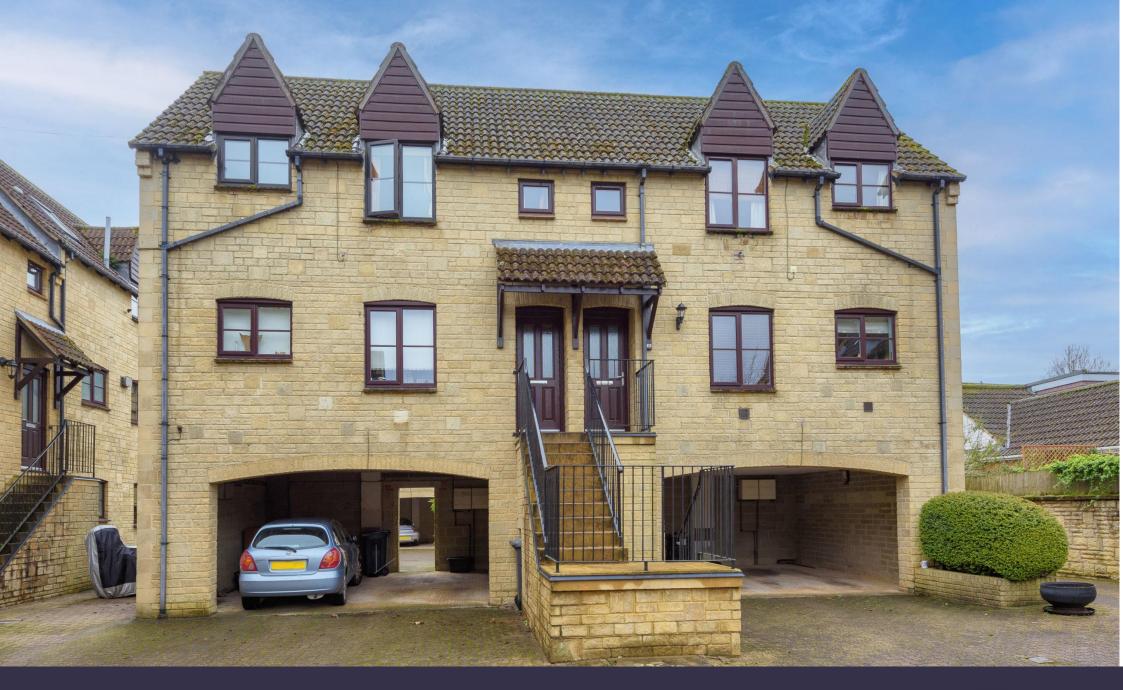

21 The Maltings Bradford on Avon, Wiltshire, BA15 2EP

Smart second floor flat situated in a popular canal side development on the Frome side of town, conveniently located within walking distance of the town centre, train station, and various local amenities. Benefitting from its own private front door, this flat also benefits from a covered parking space and use of the communal canal side garden. Presenting an ideal investment property, first time purchase or downsizing opportunity and available with no onward chain.

#### **EXTERNALLY**

Covered parking space for one car, storage cupboard, communal canal side garden.

Council Tax: Band B - £1,893.98

(April 2024 - March 2025 financial year)

Tenure: Leasehold

(999 year lease commenced 01/10/1983)