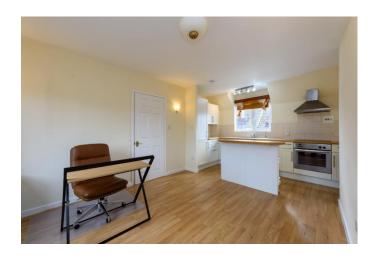

#### Living Space

5.44m (17'10") x 4.08m (13'5")
UPVC double glazed windows to both sides, fitted with a matching range of base and eye level units with worktop space over, stainless steel sink, plumbing for washing machine, space for fridge/freezer, fitted electric oven, four ring electric hob with extractor hood over, electric storage heater.