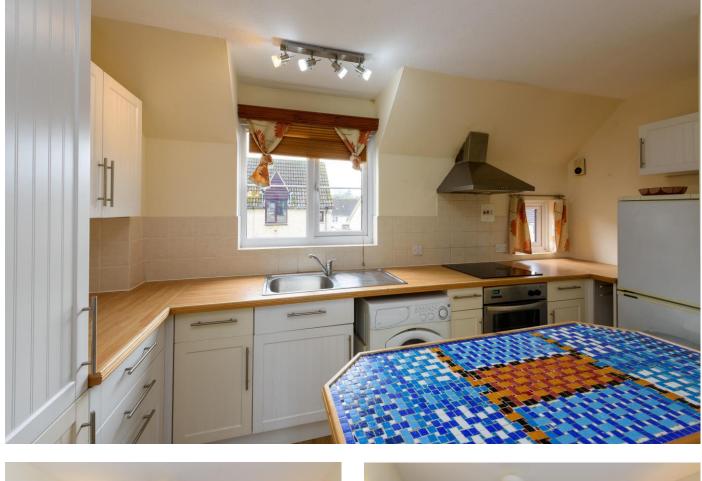

#### Living Space

5.44m (17'10") x 4.08m (13'5")
UPVC double glazed windows to both sides, fitted with a matching range of base and eye level units with worktop space over, stainless steel sink, plumbing for washing machine, space for fridge/freezer, fitted electric oven, four ring electric hob with extractor hood over, electric storage heater.