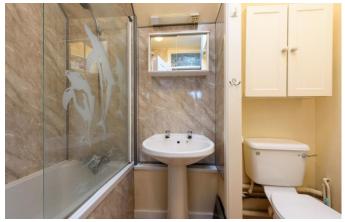

#### Bathroom

Double glazed Velux window, fitted with three piece suite comprising bath with shower over, pedestal wash hand basin, close coupled WC, electric fan heater, extractor fan, shaver point and light.