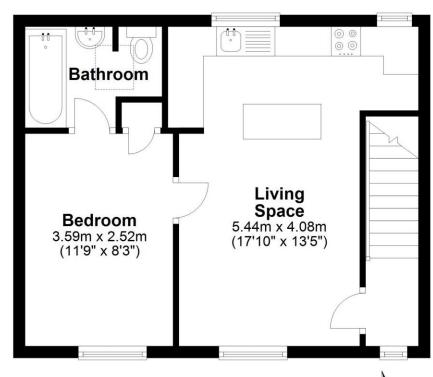

#### **SECOND FLOOR**

#### Landing

UPVC double glazed window to rear.

#### Living Space

5.44m (17'10") x 4.08m (13'5")
UPVC double glazed windows to both sides, fitted with a matching range of base and eye level units with worktop space over, stainless steel sink, plumbing for washing machine, space for fridge/freezer, fitted electric oven, four ring electric hob with extractor hood over, electric storage heater.

#### **Bedroom**

3.59m (11'9") x 2.52m (8'3") UPVC double glazed window to rear, electric storage heater, cupboard, door to:

#### Bathroom

Double glazed Velux window, fitted with three piece suite comprising bath with shower over, pedestal wash hand basin, close coupled WC, electric fan heater, extractor fan, shaver point and light.

## **Second Floor**

Approx. 36.2 sq. metres (390.0 sq. feet)

Total area: approx. 39.8 sq. metres (428.1 sq. feet)

This representation is provided for general guidance and is not to scale.

All measurements quoted are approximate.