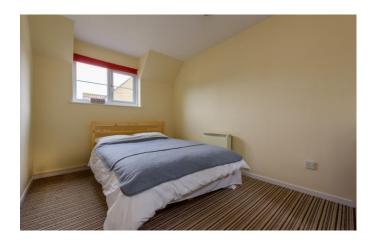

#### **Bedroom**

3.59m (11'9") x 2.52m (8'3") UPVC double glazed window to rear, electric storage heater, cupboard, door to: