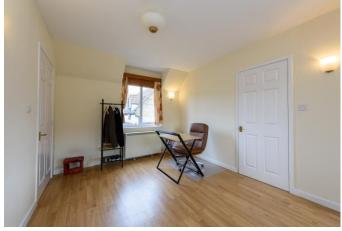

#### Living Space

5.44m (17'10") x 4.08m (13'5")
UPVC double glazed windows to both sides, fitted with a matching range of base and eye level units with worktop space over, stainless steel sink, plumbing for washing machine, space for fridge/freezer, fitted electric oven, four ring electric hob with extractor hood over, electric storage heater.