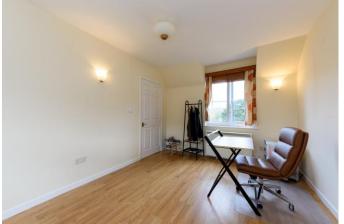

#### **Bedroom**

3.59m (11'9") x 2.52m (8'3") UPVC double glazed window to rear, electric storage heater, cupboard, door to: