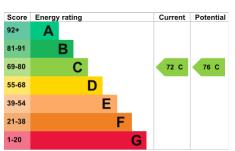

town bridge onto St. Margarets Street. Take the second exit at the next roundabout onto Frome Road and proceed straight over the next mini roundabout. Continue over the canal bridge where The Maltings will be found further along on the left-hand side.

Please Note: Every care has been taken with the preparation of these details, but complete accuracy cannot be guaranteed. If there is any point, which is of particular importance to you, please obtain professional confirmation. Alternatively, we will be pleased to check the information for you. These Particulars do not constitute a contract or part of a contract. All measurements guoted are approximate.







### **First Floor**

Approx. 3.5 sq. metres (38.1 sq. feet)

## **Second Floor**

Approx. 36.2 sq. metres (390.0 sq. feet)











Total area: approx. 39.8 sq. metres (428.1 sq. feet)

This representation is provided for general guidance and is not to scale.

All measurements quoted are approximate.